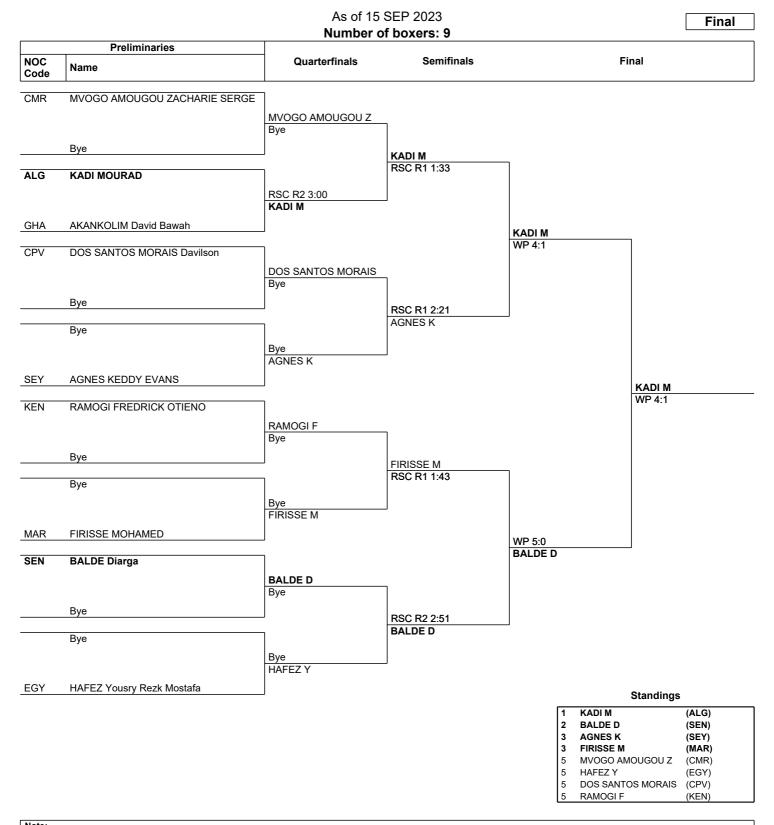

## **DRAW SHEET**

| Note:                                                                                                                                                                                         |              |     |                       |    |               |  |
|-----------------------------------------------------------------------------------------------------------------------------------------------------------------------------------------------|--------------|-----|-----------------------|----|---------------|--|
| Sorting order for ranked 3rd: From semifinals, first, loser against the gold medallist, second, loser against the silver medallist. For ranked 5th: From quarterfinals, same criteria to list |              |     |                       |    |               |  |
| the first two losers and then, loser against 1st listed with ranking 3, then 2nd listed with ranking 3.                                                                                       |              |     |                       |    |               |  |
| Legend:                                                                                                                                                                                       |              |     |                       |    |               |  |
| Rn                                                                                                                                                                                            | Round number | RSC | Referee Stops Contest | WP | Win on Points |  |